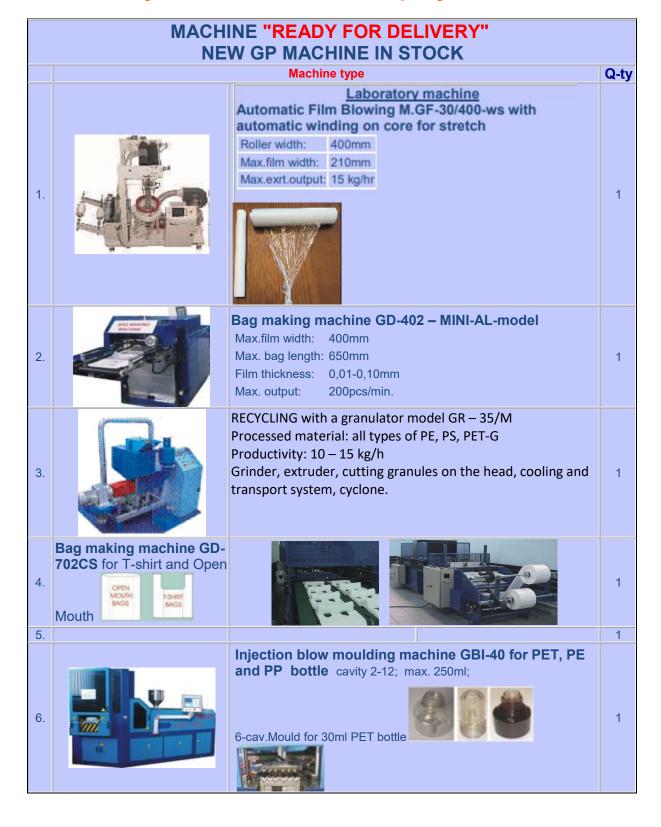

# **Prices very REDUCED - Send inquiry**

|                                                             |                                                                                                                             |                      | Size                                                                                                                                                                                                                                                                                                                                                                                                                                                                                                                                                                                                                                                                                                                                                                                                                                                                                                                                                                                                                                                                                                                                                                                                                                                                                                                                                                                                                                                                                                                                                                                                                                                                                                                                                                                                                                                                                                                                                                                                                                                                                                                           | Size Neck Weight High Body Cavity |                                  | vitv                                    |        |         |         |        |   |
|-------------------------------------------------------------|-----------------------------------------------------------------------------------------------------------------------------|----------------------|--------------------------------------------------------------------------------------------------------------------------------------------------------------------------------------------------------------------------------------------------------------------------------------------------------------------------------------------------------------------------------------------------------------------------------------------------------------------------------------------------------------------------------------------------------------------------------------------------------------------------------------------------------------------------------------------------------------------------------------------------------------------------------------------------------------------------------------------------------------------------------------------------------------------------------------------------------------------------------------------------------------------------------------------------------------------------------------------------------------------------------------------------------------------------------------------------------------------------------------------------------------------------------------------------------------------------------------------------------------------------------------------------------------------------------------------------------------------------------------------------------------------------------------------------------------------------------------------------------------------------------------------------------------------------------------------------------------------------------------------------------------------------------------------------------------------------------------------------------------------------------------------------------------------------------------------------------------------------------------------------------------------------------------------------------------------------------------------------------------------------------|-----------------------------------|----------------------------------|-----------------------------------------|--------|---------|---------|--------|---|
|                                                             |                                                                                                                             |                      |                                                                                                                                                                                                                                                                                                                                                                                                                                                                                                                                                                                                                                                                                                                                                                                                                                                                                                                                                                                                                                                                                                                                                                                                                                                                                                                                                                                                                                                                                                                                                                                                                                                                                                                                                                                                                                                                                                                                                                                                                                                                                                                                | mm                                | g                                | mm                                      | mm     | 35IB    | 45IB    |        |   |
|                                                             |                                                                                                                             | 1                    | 10ml                                                                                                                                                                                                                                                                                                                                                                                                                                                                                                                                                                                                                                                                                                                                                                                                                                                                                                                                                                                                                                                                                                                                                                                                                                                                                                                                                                                                                                                                                                                                                                                                                                                                                                                                                                                                                                                                                                                                                                                                                                                                                                                           | 12,5                              | 3                                | 47                                      | 23     | 6       | 12      | 16     |   |
|                                                             |                                                                                                                             | 2                    | 15ml                                                                                                                                                                                                                                                                                                                                                                                                                                                                                                                                                                                                                                                                                                                                                                                                                                                                                                                                                                                                                                                                                                                                                                                                                                                                                                                                                                                                                                                                                                                                                                                                                                                                                                                                                                                                                                                                                                                                                                                                                                                                                                                           | 13,5                              | 4,5                              | 90                                      | 16     | 6       | 12      | 14     |   |
|                                                             |                                                                                                                             | 3                    | 30ml                                                                                                                                                                                                                                                                                                                                                                                                                                                                                                                                                                                                                                                                                                                                                                                                                                                                                                                                                                                                                                                                                                                                                                                                                                                                                                                                                                                                                                                                                                                                                                                                                                                                                                                                                                                                                                                                                                                                                                                                                                                                                                                           | 20                                | 5                                | 71                                      | 30     | 4       | 10      | 12     |   |
|                                                             |                                                                                                                             | 4                    | 40ml                                                                                                                                                                                                                                                                                                                                                                                                                                                                                                                                                                                                                                                                                                                                                                                                                                                                                                                                                                                                                                                                                                                                                                                                                                                                                                                                                                                                                                                                                                                                                                                                                                                                                                                                                                                                                                                                                                                                                                                                                                                                                                                           | 20                                | 6                                | 57                                      | 40     | 4       | 8       | 10     |   |
|                                                             |                                                                                                                             | 5                    | 50ml                                                                                                                                                                                                                                                                                                                                                                                                                                                                                                                                                                                                                                                                                                                                                                                                                                                                                                                                                                                                                                                                                                                                                                                                                                                                                                                                                                                                                                                                                                                                                                                                                                                                                                                                                                                                                                                                                                                                                                                                                                                                                                                           | 20                                | 7                                | 88                                      | 36     | 2       | 6       | 10     |   |
|                                                             |                                                                                                                             | 6                    | 60ml                                                                                                                                                                                                                                                                                                                                                                                                                                                                                                                                                                                                                                                                                                                                                                                                                                                                                                                                                                                                                                                                                                                                                                                                                                                                                                                                                                                                                                                                                                                                                                                                                                                                                                                                                                                                                                                                                                                                                                                                                                                                                                                           | 20                                | 15                               | 80                                      | 45     | 2       | 6       | 10     |   |
|                                                             |                                                                                                                             | 7                    | 100ml                                                                                                                                                                                                                                                                                                                                                                                                                                                                                                                                                                                                                                                                                                                                                                                                                                                                                                                                                                                                                                                                                                                                                                                                                                                                                                                                                                                                                                                                                                                                                                                                                                                                                                                                                                                                                                                                                                                                                                                                                                                                                                                          | 25                                | 15                               | 100                                     | 45     | 1       | 6       | 8      |   |
|                                                             |                                                                                                                             | 1000                 | 200 20 20 20 20 20 20 20 20 20 20 20 20                                                                                                                                                                                                                                                                                                                                                                                                                                                                                                                                                                                                                                                                                                                                                                                                                                                                                                                                                                                                                                                                                                                                                                                                                                                                                                                                                                                                                                                                                                                                                                                                                                                                                                                                                                                                                                                                                                                                                                                                                                                                                        | 40-400                            | 1000000                          | 200000000000000000000000000000000000000 |        | 1       | 4       | 8      |   |
|                                                             |                                                                                                                             | 8                    | 120ml                                                                                                                                                                                                                                                                                                                                                                                                                                                                                                                                                                                                                                                                                                                                                                                                                                                                                                                                                                                                                                                                                                                                                                                                                                                                                                                                                                                                                                                                                                                                                                                                                                                                                                                                                                                                                                                                                                                                                                                                                                                                                                                          | 22                                | 18                               | 125                                     | 50     | 1       |         |        |   |
|                                                             |                                                                                                                             | 9                    | 200ml                                                                                                                                                                                                                                                                                                                                                                                                                                                                                                                                                                                                                                                                                                                                                                                                                                                                                                                                                                                                                                                                                                                                                                                                                                                                                                                                                                                                                                                                                                                                                                                                                                                                                                                                                                                                                                                                                                                                                                                                                                                                                                                          | 30                                | 22                               | 127                                     | 62     |         | 2       | 6      |   |
|                                                             |                                                                                                                             |                      | 500ml                                                                                                                                                                                                                                                                                                                                                                                                                                                                                                                                                                                                                                                                                                                                                                                                                                                                                                                                                                                                                                                                                                                                                                                                                                                                                                                                                                                                                                                                                                                                                                                                                                                                                                                                                                                                                                                                                                                                                                                                                                                                                                                          | 35                                | 35                               | 160                                     | 75     |         | 2       | 4      |   |
|                                                             |                                                                                                                             | 11                   |                                                                                                                                                                                                                                                                                                                                                                                                                                                                                                                                                                                                                                                                                                                                                                                                                                                                                                                                                                                                                                                                                                                                                                                                                                                                                                                                                                                                                                                                                                                                                                                                                                                                                                                                                                                                                                                                                                                                                                                                                                                                                                                                | 40                                | 45                               | 200                                     | 75     |         |         | 2      |   |
|                                                             |                                                                                                                             | 12                   |                                                                                                                                                                                                                                                                                                                                                                                                                                                                                                                                                                                                                                                                                                                                                                                                                                                                                                                                                                                                                                                                                                                                                                                                                                                                                                                                                                                                                                                                                                                                                                                                                                                                                                                                                                                                                                                                                                                                                                                                                                                                                                                                | 45                                | 70                               | 200                                     | 90     |         |         |        |   |
|                                                             |                                                                                                                             | Da                   | ta for P                                                                                                                                                                                                                                                                                                                                                                                                                                                                                                                                                                                                                                                                                                                                                                                                                                                                                                                                                                                                                                                                                                                                                                                                                                                                                                                                                                                                                                                                                                                                                                                                                                                                                                                                                                                                                                                                                                                                                                                                                                                                                                                       | E mate                            | erial. For                       | PET 3                                   | 30-50% | 6 less  |         |        |   |
|                                                             |                                                                                                                             |                      | ction bl                                                                                                                                                                                                                                                                                                                                                                                                                                                                                                                                                                                                                                                                                                                                                                                                                                                                                                                                                                                                                                                                                                                                                                                                                                                                                                                                                                                                                                                                                                                                                                                                                                                                                                                                                                                                                                                                                                                                                                                                                                                                                                                       | ow mo                             | oulding i                        | machi                                   | ne GB  | I-35 fc | or PE   | and    |   |
| 7.                                                          | GXT-65/1050 PP,PS,PE SHEET MAKING MACHINE RESIN: PP,PS and PE THICKNESS.: 0.2mm-1.8mm WIDTH max.: 1000mm OUT PUT: 100kgs/hr |                      |                                                                                                                                                                                                                                                                                                                                                                                                                                                                                                                                                                                                                                                                                                                                                                                                                                                                                                                                                                                                                                                                                                                                                                                                                                                                                                                                                                                                                                                                                                                                                                                                                                                                                                                                                                                                                                                                                                                                                                                                                                                                                                                                |                                   |                                  |                                         |        |         |         |        | 1 |
| 8.                                                          | <u> </u>                                                                                                                    |                      |                                                                                                                                                                                                                                                                                                                                                                                                                                                                                                                                                                                                                                                                                                                                                                                                                                                                                                                                                                                                                                                                                                                                                                                                                                                                                                                                                                                                                                                                                                                                                                                                                                                                                                                                                                                                                                                                                                                                                                                                                                                                                                                                |                                   |                                  |                                         |        |         |         |        | 1 |
| 9.                                                          |                                                                                                                             |                      | production                                                                                                                                                                                                                                                                                                                                                                                                                                                                                                                                                                                                                                                                                                                                                                                                                                                                                                                                                                                                                                                                                                                                                                                                                                                                                                                                                                                                                                                                                                                                                                                                                                                                                                                                                                                                                                                                                                                                                                                                                                                                                                                     |                                   | oformin<br>e: 30cycle,<br>PS, PP |                                         | cup G1 | ΓF-402  | 20      |        | 1 |
| 10.                                                         |                                                                                                                             | PP a                 | ycling on the control of the control | ne oth                            |                                  | g and                                   | drying | g macl  | hine fo | or PE, | 1 |
|                                                             |                                                                                                                             | 90to                 | n, 168g                                                                                                                                                                                                                                                                                                                                                                                                                                                                                                                                                                                                                                                                                                                                                                                                                                                                                                                                                                                                                                                                                                                                                                                                                                                                                                                                                                                                                                                                                                                                                                                                                                                                                                                                                                                                                                                                                                                                                                                                                                                                                                                        |                                   | Machine                          |                                         |        |         |         |        |   |
| 11.                                                         | Post Gussett-Side Sealing+Hot Stitting+Unwind Un                                                                            | unit<br>Max.<br>Max. | unwind v                                                                                                                                                                                                                                                                                                                                                                                                                                                                                                                                                                                                                                                                                                                                                                                                                                                                                                                                                                                                                                                                                                                                                                                                                                                                                                                                                                                                                                                                                                                                                                                                                                                                                                                                                                                                                                                                                                                                                                                                                                                                                                                       | width:<br>diamete                 | 1300mr<br>r: 600mm<br>0,010 –    | n                                       |        | post ç  | gusse   | tting  | 1 |
| 12.                                                         |                                                                                                                             | Seco                 | nd Han                                                                                                                                                                                                                                                                                                                                                                                                                                                                                                                                                                                                                                                                                                                                                                                                                                                                                                                                                                                                                                                                                                                                                                                                                                                                                                                                                                                                                                                                                                                                                                                                                                                                                                                                                                                                                                                                                                                                                                                                                                                                                                                         | d Mach                            |                                  |                                         |        |         |         |        | 1 |
| We produce special machines according customer requirements |                                                                                                                             |                      |                                                                                                                                                                                                                                                                                                                                                                                                                                                                                                                                                                                                                                                                                                                                                                                                                                                                                                                                                                                                                                                                                                                                                                                                                                                                                                                                                                                                                                                                                                                                                                                                                                                                                                                                                                                                                                                                                                                                                                                                                                                                                                                                |                                   |                                  |                                         |        |         |         |        |   |